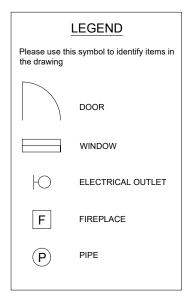

#### **CHECKLIST**

I have indicated that the items below are drawn:

Doors

Window

Electrical outlet

Fireplace (if any)

☑ Visible pipe (if any)

☑ Dimension (in inches)

### CHECKLIST

I have indicated that the items below are drawn:

- Doors
- Window
- ☐ Electrical outlet
- Fireplace (if any)
- ☐ Visible pipe (if any)
- ☑ Dimension (in inches)

ISLAND

INTERIOR DESIGN & CONSULTING

#### CHECKLIST

I have indicated that the items below are drawn:

|  | D0013                 |
|--|-----------------------|
|  | Window                |
|  | Electrical outlet     |
|  | Fireplace (if any)    |
|  | Visible pipe (if any) |
|  | Dimension (in inches) |

#### CHECKLIST

I have indicated that the items below are drawn:

| Window               |
|----------------------|
| ☐ Electrical outlet  |
| ☐ Fireplace (if any) |

Doors

☐ Visible pipe (if any)

Dimension (in inches)

### **CHECKLIST**

I have indicated that the items below are drawn:

| Doors                 |
|-----------------------|
| Window                |
| Electrical outlet     |
| Fireplace (if any)    |
| Visible pipe (if any) |
| Dimension (in inches) |