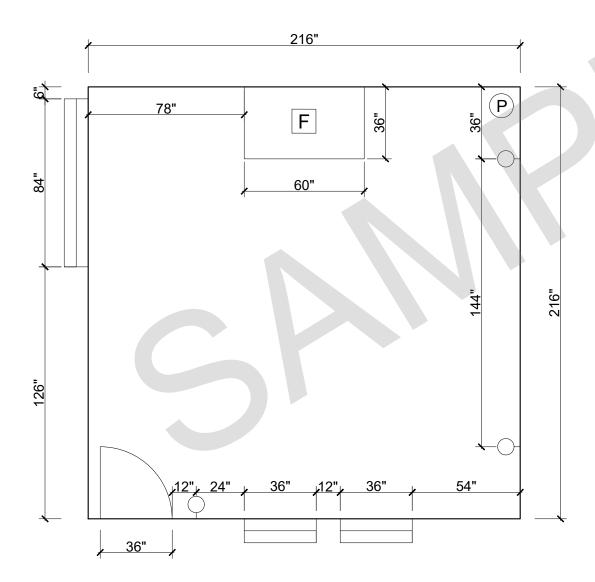

CLIENT'S NAME: \_\_\_\_\_\_\_ROOM NAME : LIVING ROOM\_\_\_\_\_

#### **CHECKLIST**

I have indicated that the items below are drawn:

Doors

Window

Electrical outlet

Fireplace (if any)

☑ Visible pipe (if any)

☑ Dimension (in inches)