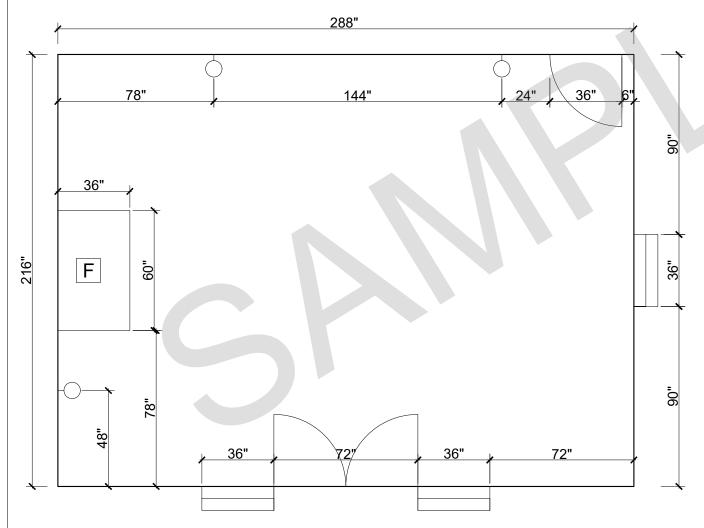

ISLAND

INTERIOR DESIGN & CONSULTING

CLIENT'S NAME:

ROOM NAME : LIVING ROOM

### CHECKLIST

I have indicated that the items below are drawn:

- Doors
- Window
- ☐ Electrical outlet
- Fireplace (if any)
- ☐ Visible pipe (if any)
- ☑ Dimension (in inches)

ISLAND

INTERIOR DESIGN & CONSULTING